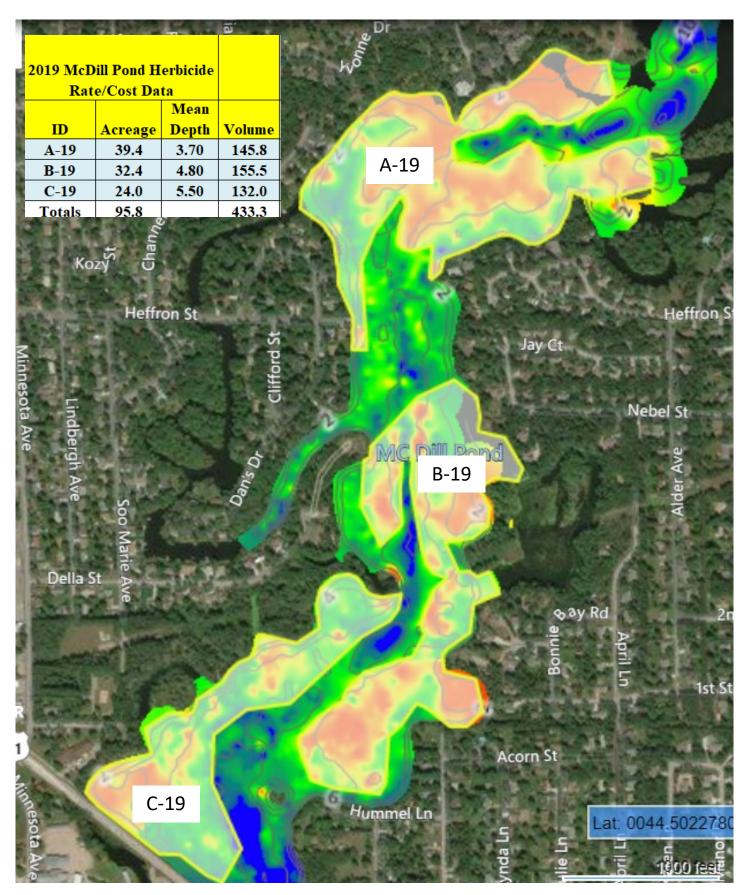

| Site Information - Complete                    |                               |               |              |          |                 |                  |
|------------------------------------------------|-------------------------------|---------------|--------------|----------|-----------------|------------------|
| Water Body to be Treated                       |                               |               |              |          |                 |                  |
| Lake Property Owners Association               | Krista Olson                  |               |              |          |                 |                  |
| or Lake District Representative :              | None                          |               |              |          |                 |                  |
| Water Body Name:                               | McDill Pond                   |               |              |          |                 |                  |
| County:                                        | Portage                       |               |              |          |                 |                  |
| Latitude:                                      | 44.506375                     |               |              |          |                 |                  |
| Longitude:                                     | -89.548671                    |               |              |          |                 |                  |
| Section:                                       | 03                            |               |              |          |                 |                  |
| Township:                                      | 23                            |               |              |          |                 |                  |
| Range:                                         | 08                            |               |              |          |                 |                  |
| Direction:                                     | ● E ○W                        |               |              |          |                 |                  |
| Lake Surface Area:                             | 263                           | acres         |              |          |                 |                  |
| Estimated Surface area that is 10ft or less    | 240                           | acres         |              |          |                 |                  |
| Proposed Treatment Area                        |                               |               |              |          |                 |                  |
| Area(s) Proposed for Control:                  |                               |               |              |          |                 |                  |
| <u>Treatment Length</u> <u>Treatment Width</u> | _                             | mated Acreage | Average De   | pth_     | <u>Calculat</u> | <u>ed Volume</u> |
| 0 ft. x 0 ft. ÷ 43,                            | 560 ft. <sup>2</sup> = 100.00 | ac            | 4            | ft =     | 400.00          | ac-ft            |
| Estimat                                        | ed Acreage                    | 100.00 ac     | Calculated ' | Volume 4 | 00.00           | ac-ft            |

| Riparian Owners          | File Attachment   | McDillPondLakeDistrictMailingMaster.pdf                |
|--------------------------|-------------------|--------------------------------------------------------|
| Public Notice            | File Attachment   | McDillPond2020PublicNoticeProofofPublication.pdf       |
| Large Scale<br>Worksheet | ■ File Attachment |                                                        |
| Site Map                 | ■ File Attachment | 200408McDillPond2020ProposedTreatmentAreasandCosts.pdf |